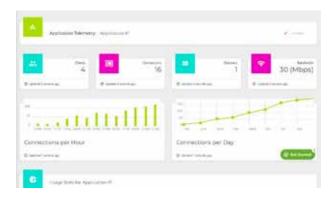

## **Deep insights with**analytics and telemetry

LiveSwitch Cloud's powerful **analytics** and **telemetry** will help you to visualize how your application is performing in real-time. Whether you are looking for usage statistics or connection quality, our user-friendly telemetry dashboard makes it all possible.